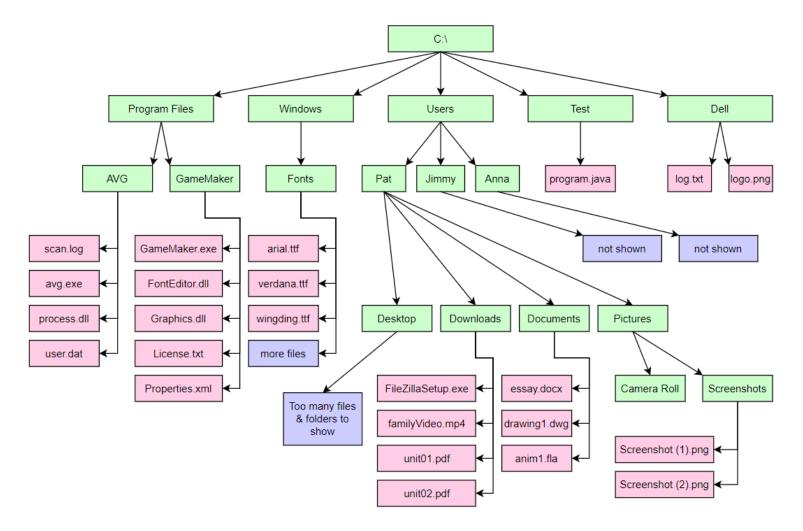

## **WORKSHEET – FILE SYSTEM ANALYSIS**

Consider the following file system diagram (created at <a href="https://app.diagrams.net/">https://app.diagrams.net/</a>) and answer the questions below.

## **QUESTIONS**

- a) What is the root folder in this diagram?
- b) How many subfolders does the Pat folder contain?
- c) How many files does the Dell folder contain?
- d) List the different file extensions of the files.
- e) What are the three programs (EXE files) in the file system?
- f) How many screenshots has the user Pat taken?
- g) Which folder is empty?
- h) What is the parent folder of the folder Fonts?

- i) What is the grandparent folder of the folder AVG?
- j) What is the path for the file logo.png?